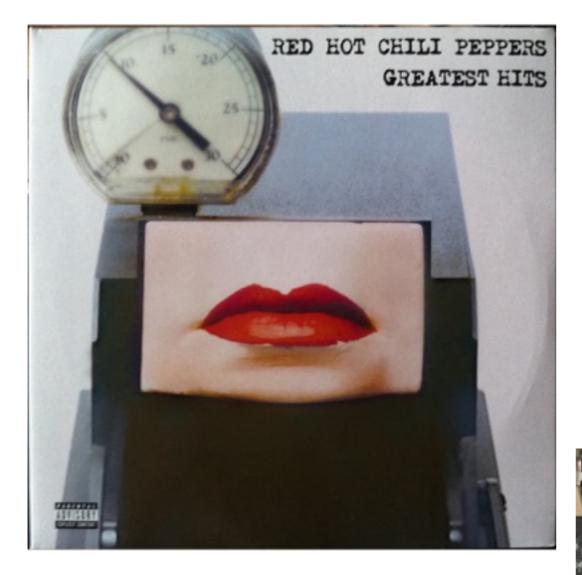

## For this assignment, you will choose an album cover to recreate.

- You must incorporate some sort of photographic portrait, either of yourself or someone else.
- Your goal may be to accurately recreate an album cover that you love, or you may create a parody of one it's entirely up to you!