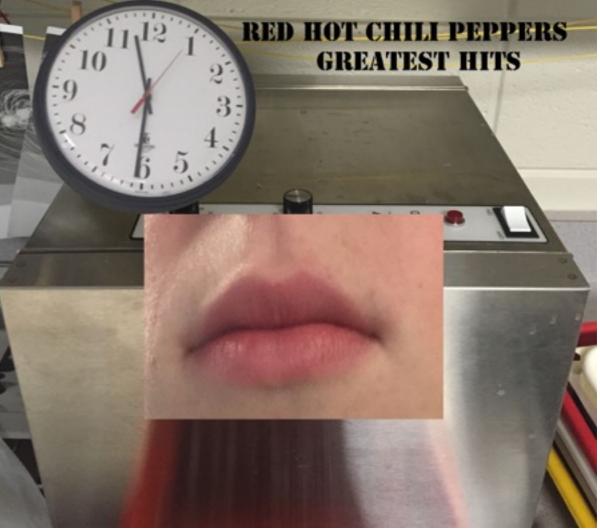

## For this assignment, you will choose an album cover to recreate.

- You must incorporate some sort of photographic portrait, either of yourself or someone else.
- Your goal may be to accurately recreate an album cover that you love, or you may create a parody of one it's entirely up to you!

## ORIGINAL MOTION PICTURE SOUNDTRACK

- 1. Choose inspiration album cover
- 2. Digitally photograph portrait phone or borrow DSLR
- 3. Make 10"x10" 72 dpi Photoshop file
- 4. Paste your portrait into your Photoshop file
- 5. Make edits/add text/be creative with your own interpretation!