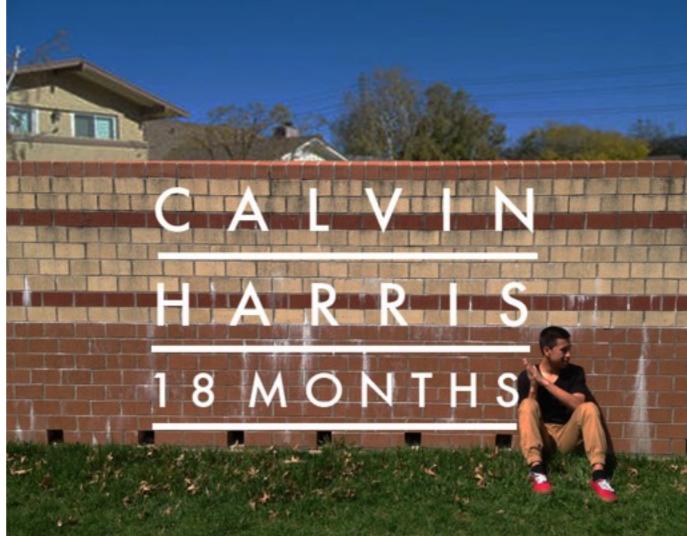

## For this assignment, you will choose an album cover to recreate.

- You must incorporate some sort of photographic portrait, either of yourself or someone else.
- Your goal may be to accurately recreate an album cover that you love, or you may create a parody of one it's entirely up to you!

## ORIGINAL MOTION PICTURE SOUNDTRACK

- 1. Choose inspiration album cover
- 2. Digitally photograph portrait phone or borrow DSLR
- 3. Make 10"x10" 72 dpi Photoshop file
- 4. Paste your portrait into your Photoshop file
- 5. Make edits/add text/be creative with your own interpretation!