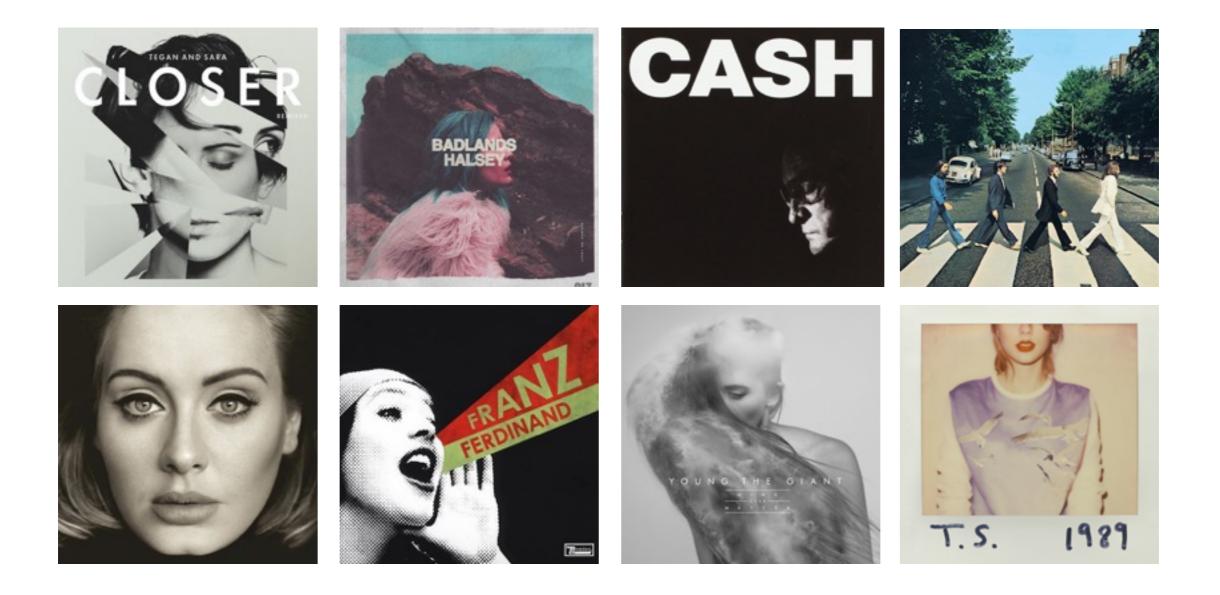

## For this assignment, you will choose an album cover to recreate.

- You must incorporate some sort of photographic portrait, either of yourself or someone else.
- Your goal may be to accurately recreate an album cover that you love, or you may create a parody of one it's entirely up to you!