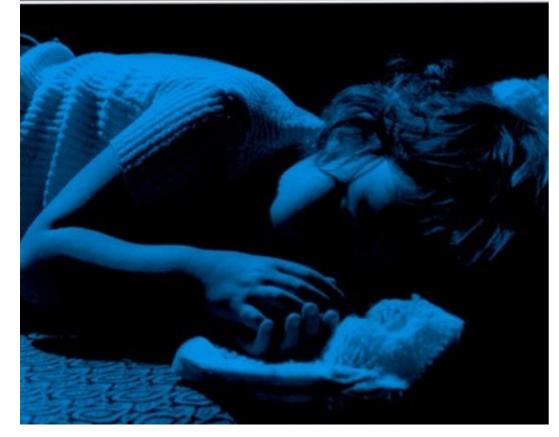

## Photoshop:

**Album Cover** 

## For this assignment, you will choose an album cover to recreate.



- You must incorporate some sort of photographic portrait, either of yourself or someone else.
- Your goal may be to accurately recreate an album cover that you love, or you may create a parody of one it's entirely up to you!







stereo



## jem finally woken

stereo







DEMON DAYS







## ORIGINAL MOTION PICTURE SOUNDTRACK







- 1. Choose inspiration album cover
- 2. Digitally photograph portrait phone or borrow DSLR
- 3. Make 10"x10" 72 dpi Photoshop file
- 4. Paste your portrait into your Photoshop file
- 5. Make edits/add text/be creative with your own interpretation!

MS. LONG

MS. LONG MS. LONG MS. LONG THE LONG WAY"