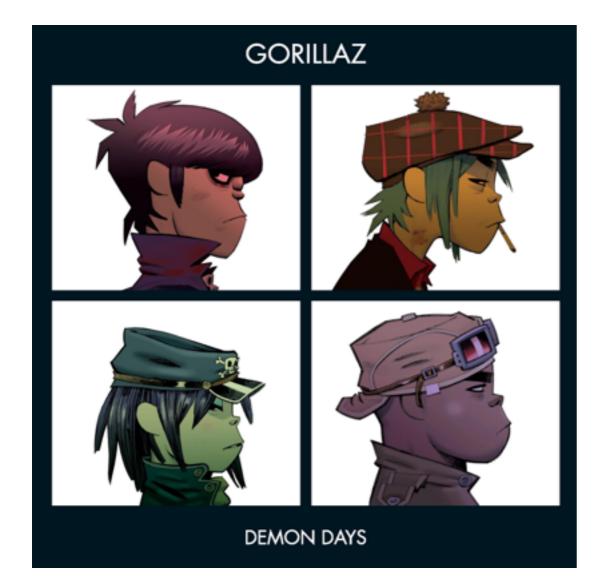

## ORIGINAL MOTION PICTURE SOUNDTRACK

- 1. Choose inspiration album cover
- 2. Digitally photograph portrait phone or borrow DSLR
- 3. Make 10"x10" 72 dpi Photoshop file
- 4. Paste your portrait into your Photoshop file
- 5. Make edits/add text/be creative with your own interpretation!