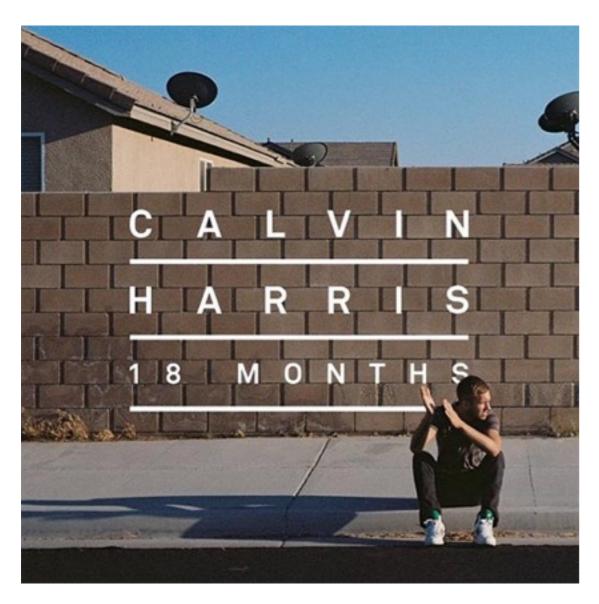

## For this assignment, you will choose an album cover to recreate.

- You must incorporate some sort of photographic portrait, either of yourself or someone else.
- Your goal may be to accurately recreate an album cover that you love, or you may create a parody of one it's entirely up to you!

## ORIGINAL MOTION PICTURE SOUNDTRACK

- 1. Choose inspiration album cover
- 2. Digitally photograph portrait phone or borrow DSLR
- 3. Make 10"x10" 72 dpi Photoshop file
- 4. Paste your portrait into your Photoshop file
- 5. Make edits/add text/be creative with your own interpretation!