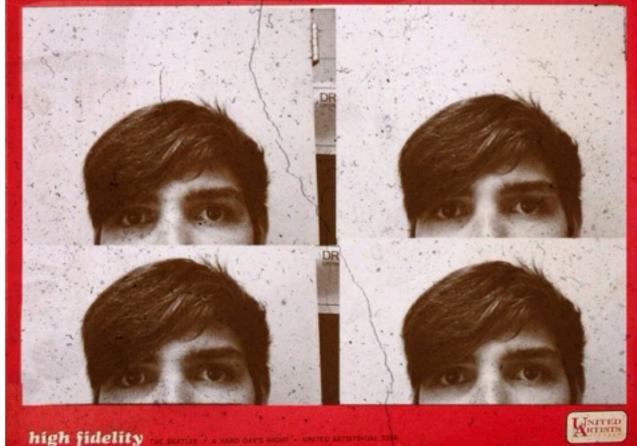

## For this assignment, you will choose an album cover to recreate.

- You must incorporate some sort of photographic portrait, either of yourself or someone else.
- Your goal may be to accurately recreate an album cover that you love, or you may create a parody of one it's entirely up to you!

## ORIGINAL MOTION PICTURE SOUNDTRACK

- 1. Choose inspiration album cover
- 2. Digitally photograph portrait phone or borrow DSLR
- 3. Make 10"x10" 72 dpi Photoshop file
- 4. Paste your portrait into your Photoshop file
- 5. Make edits/add text/be creative with your own interpretation!