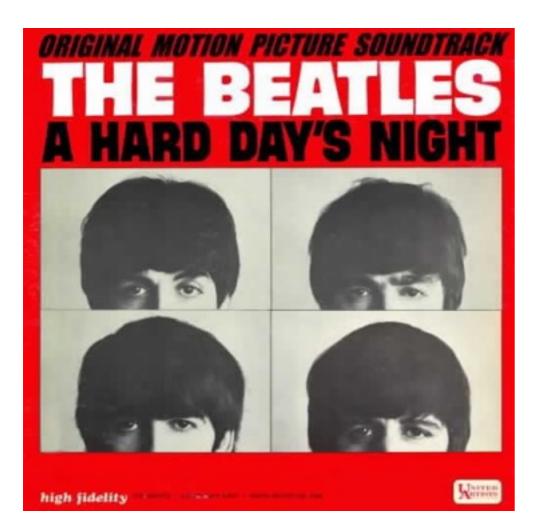

## For this assignment, you will choose an album cover to recreate.

- You must incorporate some sort of photographic portrait, either of yourself or someone else.
- Your goal may be to accurately recreate an album cover that you love, or you may create a parody of one it's entirely up to you!