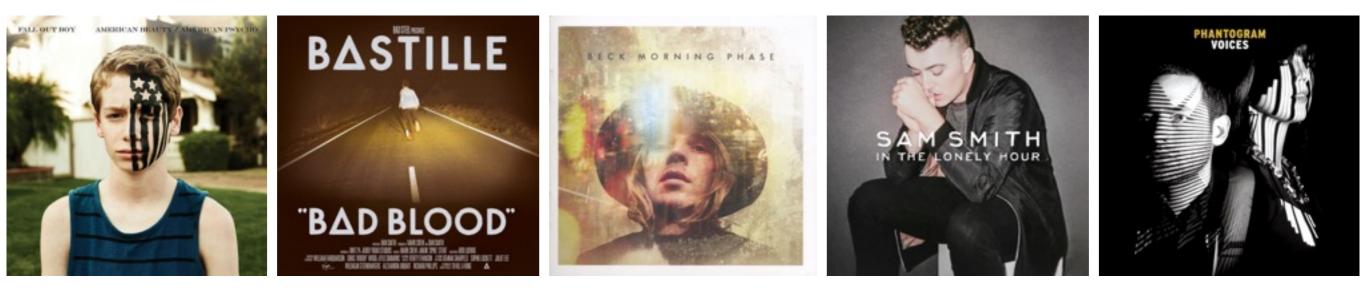

## For this assignment, you will choose an album cover to recreate.

- You must incorporate some sort of photographic portrait, either of yourself or someone else.
- Your goal may be to accurately recreate an album cover that you love, or you may create a parody of one it's entirely up to you!