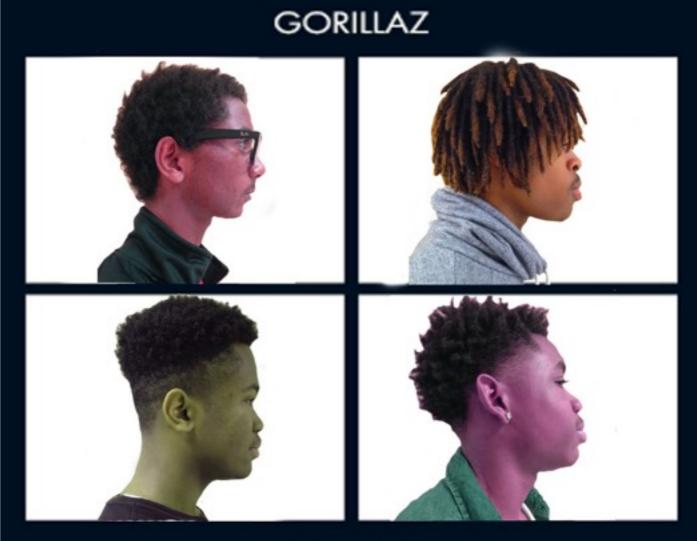

## ORIGINAL MOTION PICTURE SOUNDTRACK

- 1. Choose inspiration album cover
- 2. Digitally photograph portrait phone or borrow DSLR
- 3. Make 10"x10" 72 dpi Photoshop file
- 4. Paste your portrait into your Photoshop file
- 5. Make edits/add text/be creative with your own interpretation!